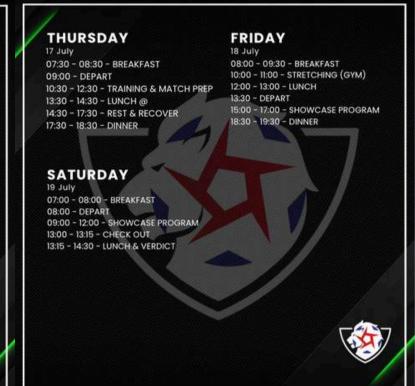

#### **THURSDAY**

07:30 - 08:30 - BREAKFAST 09:00 - DEPART 10:30 - 12:30 - TRAINING & MATCH PREP 13:30 - 14:30 - IUNCH

14:30 - 17:30 - REST & RECOVER 17:30 - 18:30 - DINNER

#### SATURDAY

(DRIVER WAITING)

07:00 - 08:00 - BREAKFAST 08:00 - DEPART 09:00 - 12:00 - SHOWCASE PROGRAM 13:00 - CHECK OUT 13:15 - 13:45 - LUNCH 14:00 - DEPART - GO TO TEAM