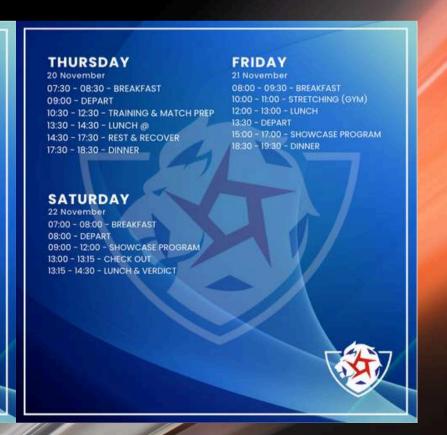

#### THURSDAY

07:30 - 08:30 - BREAKFAST 09:00 - 10:00 - FITNESS (CONDITIONING) 10:30 - DEPART FROM LOBBY 11:00 - 12:00 - TRAINING (FINISHING) 13:00 - 14:30 - LUNCH 17:00 - 18:00 - DINNER

#### FRIDAY

11 JULY 07:30 - 08:30 - BREAKFAST 09:00 - 10:00 - SWIMMING 12:00 - 13:00 - LUNCH 14:30 - 15:30 - TRAINING (PITCH) 17:00 - 18:30 - DINNER

#### SATURDAY

07:30 - 08:30 - BREAKFAST 10:00 - 11:00 - FITNESS (INDIVIDUAL) 12:00 - 12:30 - LUNCH 13:00 - 14:00 - YOGA (POOL) 17:00 - 18:00 - DINNER